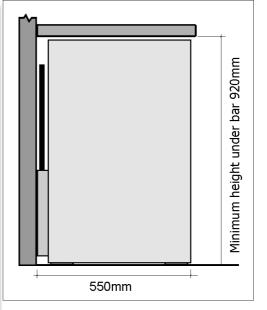

## Model 250E

| Height (mm)  | 905 |
|--------------|-----|
| Width (mm)   | 900 |
| Depth (mm)   | 550 |
| Capacity (I) | 220 |

Equivalent of up to: 198 x 330ml beer bottles or 66 x 750ml wine bottles

• Latest low-energy, maintenance-free specification