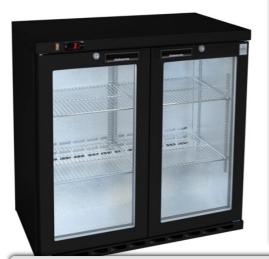

## Model 250E

| Height (mm)  | 905 |
|--------------|-----|
| Width (mm)   | 900 |
| Depth (mm)   | 550 |
| Capacity (I) | 220 |

Equivalent of up to: 198 x 330ml beer bottles or 66 x 750ml wine bottles

• Latest low-energy, maintenance-free specification

Includes LED lighting and low-voltage fans

• Cabinet is front vented and needs minimal airspace around (>20mm recommended above)

- Cabinet is fan assisted and auto-defrost
- Cabinet has +1 to +5°C temperature range
- Top-mounted digital temperature controller
  Standard finish is black or silver with
- double-glazed lockable doors
- Cabinet available in stainless steel finish
- Sliding doors available as option
- Solid door available as option
- Castors optional (add 120mm to height)
- Branding available (to special order)Digital controller can be programmed for